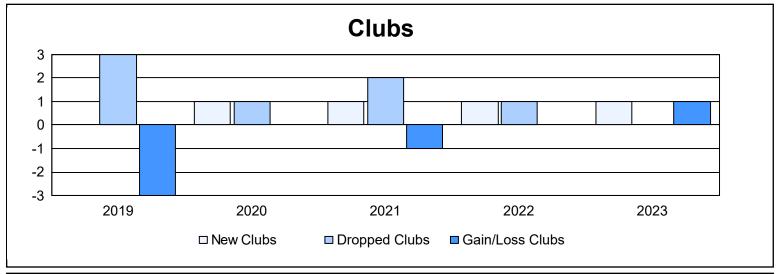

District 201V5 As of June 2023 Cumulative

| Year      | New<br>Clubs | Dropped<br>Clubs | Gain/<br>Loss<br>Clubs | New<br>Members | Charter<br>Members | Reinstate<br>Members | Transfer<br>Members | Total<br>Member<br>Added | Total<br>Members<br>Dropped | Gain/<br>Loss<br>Members |
|-----------|--------------|------------------|------------------------|----------------|--------------------|----------------------|---------------------|--------------------------|-----------------------------|--------------------------|
| 2018-2019 | 0            | 3                | -3                     | 90             | 4                  | 7                    | 21                  | 122                      | 183                         | -61                      |
| 2019-2020 | 1            | 1                | 0                      | 120            | 27                 | 7                    | 25                  | 179                      | 187                         | -8                       |
| 2020-2021 | 1            | 2                | -1                     | 104            | 22                 | 3                    | 15                  | 144                      | 191                         | -47                      |
| 2021-2022 | 1            | 1                | 0                      | 110            | 22                 | 5                    | 13                  | 150                      | 163                         | -13                      |
| 2022-2023 | 1            | 0                | 1                      | 133            | 28                 | 8                    | 15                  | 184                      | 133                         | 51                       |
| Average   | 1            | 1                | -1                     | 111            | 21                 | 6                    | 18                  | 156                      | 171                         | -16                      |