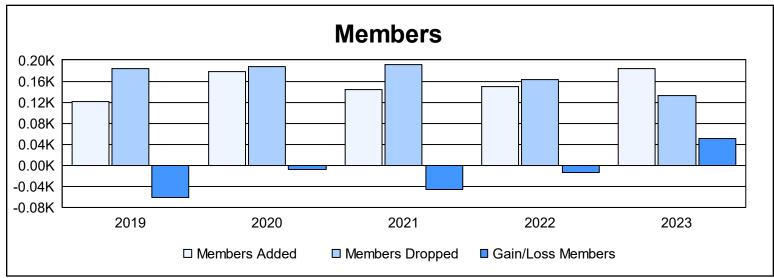

District 201V5 As of June 2023 Cumulative

| Year      | New<br>Clubs | Dropped<br>Clubs | Gain/<br>Loss<br>Clubs | New<br>Members | Charter<br>Members | Reinstate<br>Members | Transfer<br>Members | Total<br>Member<br>Added | Total<br>Members<br>Dropped | Gain/<br>Loss<br>Members |
|-----------|--------------|------------------|------------------------|----------------|--------------------|----------------------|---------------------|--------------------------|-----------------------------|--------------------------|
| 2018-2019 | 0            | 3                | -3                     | 90             | 4                  | 7                    | 21                  | 122                      | 183                         | -61                      |
| 2019-2020 | 1            | 1                | 0                      | 120            | 27                 | 7                    | 25                  | 179                      | 187                         | -8                       |
| 2020-2021 | 1            | 2                | -1                     | 104            | 22                 | 3                    | 15                  | 144                      | 191                         | -47                      |
| 2021-2022 | 1            | 1                | 0                      | 110            | 22                 | 5                    | 13                  | 150                      | 163                         | -13                      |
| 2022-2023 | 1            | 0                | 1                      | 133            | 28                 | 8                    | 15                  | 184                      | 133                         | 51                       |
| Average   | 1            | 1                | -1                     | 111            | 21                 | 6                    | 18                  | 156                      | 171                         | -16                      |